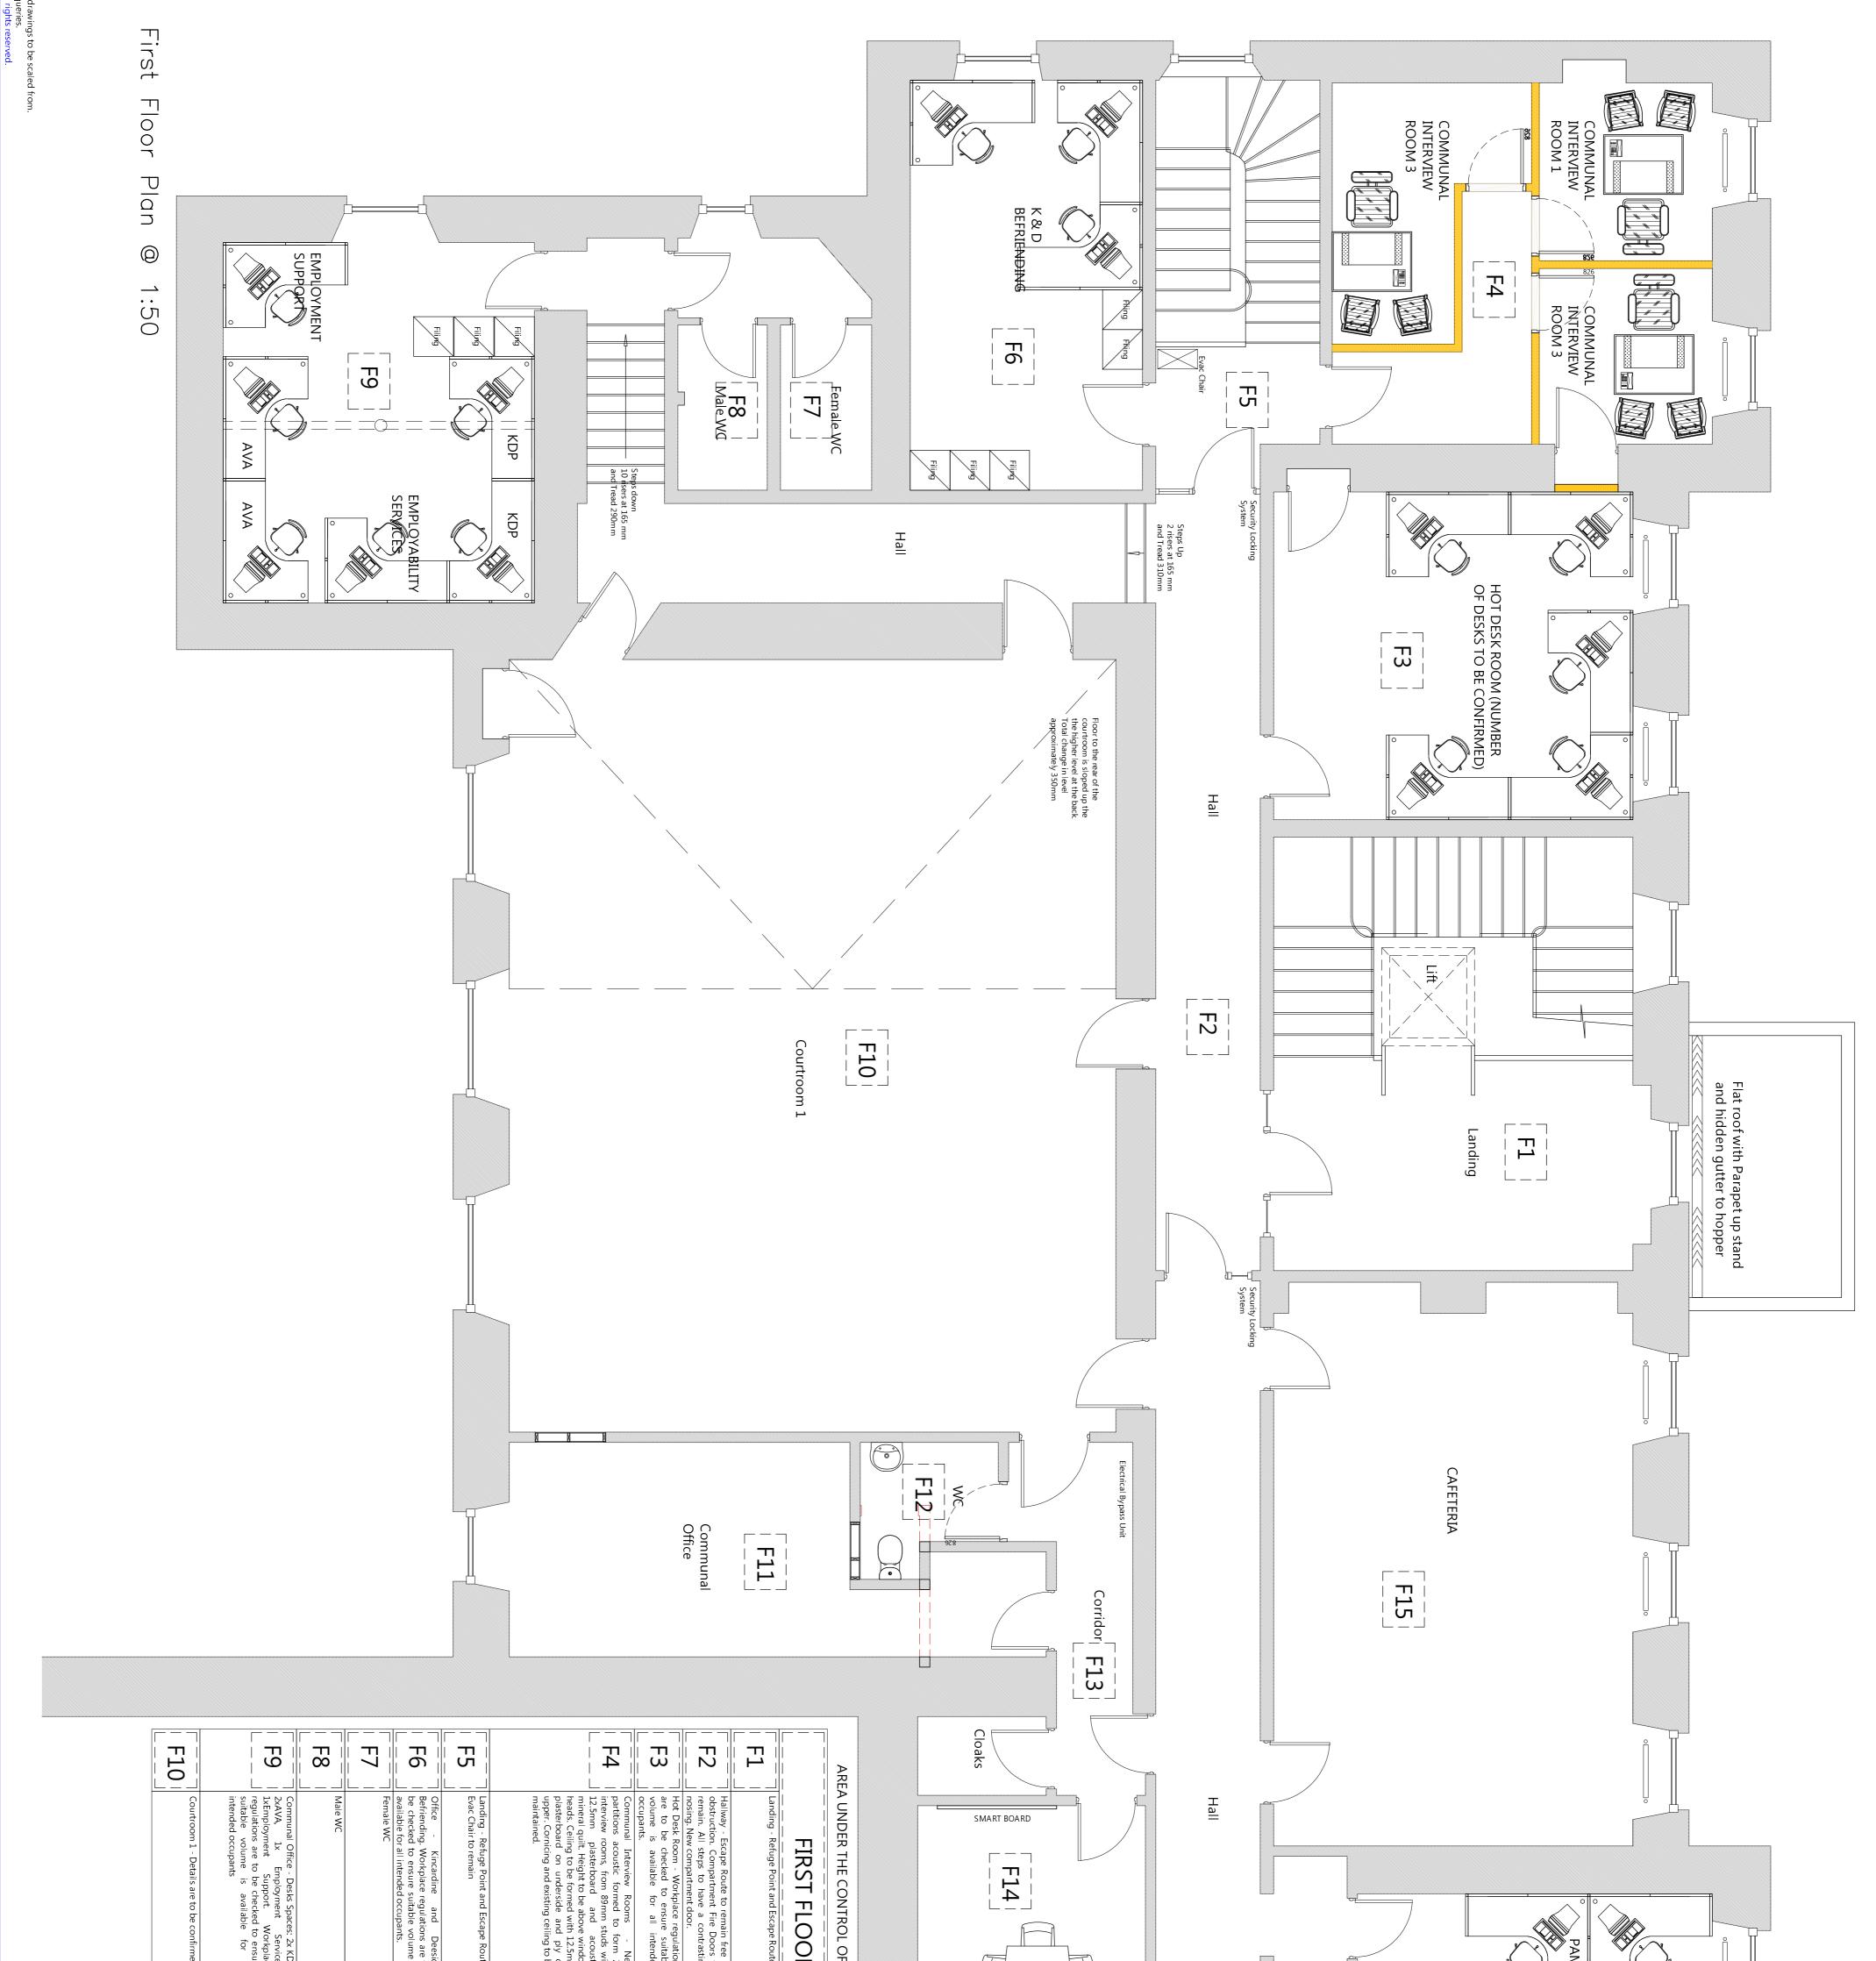

Al

| F18 | Route:       F11         rifee of<br>ors to<br>asting       Communal Office - Occupants and Use to<br>be confirmed. Existing Access framed over<br>and made good. Partition to be removed<br>good. Localised making good around all<br>works. Structural work may be necessary<br>where partitions are removed / altered.         New<br>ended       F12         New<br>ended       F12         New<br>ended       F12         New<br>ended       F12         New<br>ended       F12         New<br>ended       F12         New<br>ended       VC - Facilities to be re-arranged<br>inspection required to ensure new<br>plumbing arrangements are possible.<br>New entrance to be formed and structural<br>work undertaken. Lightweight partitions<br>to be partially removed and walls floors<br>and ceilings made good.         Somm       F13         Iocally made good. Electric Bypass Unit<br>located in Corridor.         F14       Communal Training Room - Occupation<br>to be confirmed.         F15       Office - PAMIS. Workspace regulations<br>are to be checked to ensure that the | OF POLICE SCOTLAND | TRAINING ROOM<br>DESIGNATION TBC | F18<br>WC<br>WC<br>WC<br>Shared WC Facilities<br>WC<br>WC | AMIS<br>FIG<br>FIJ<br>FIJ<br>FIJ<br>FIJ<br>FIJ<br>FIJ<br>FIJ<br>FIJ<br>FIJ<br>FIJ |
|-----|-----------------------------------------------------------------------------------------------------------------------------------------------------------------------------------------------------------------------------------------------------------------------------------------------------------------------------------------------------------------------------------------------------------------------------------------------------------------------------------------------------------------------------------------------------------------------------------------------------------------------------------------------------------------------------------------------------------------------------------------------------------------------------------------------------------------------------------------------------------------------------------------------------------------------------------------------------------------------------------------------------------------------------------------------------------------------------------------------------|--------------------|----------------------------------|-----------------------------------------------------------|-----------------------------------------------------------------------------------|
|     |                                                                                                                                                                                                                                                                                                                                                                                                                                                                                                                                                                                                                                                                                                                                                                                                                                                                                                                                                                                                                                                                                                     |                    |                                  |                                                           |                                                                                   |

|         | P Re           |                                       | Client:                         |                                                                                                                                                | # | # Date Description 4 | # Date | Description |
|---------|----------------|---------------------------------------|---------------------------------|------------------------------------------------------------------------------------------------------------------------------------------------|---|----------------------|--------|-------------|
| (0)     |                | Drawn k<br>Checked<br>Scale:<br>Date: | Stonehaven Town Partnership     | develo<br>Design Studio<br>27 Evan St.<br>27 Evan St.<br>27 Evan St.<br>30 Evan St.<br>31 Stonehaven<br>AB39 2EQ<br>AB39 2EQ<br>7 el: 01569 76 |   |                      |        |             |
| ğ       | <u> </u>       |                                       | Project:                        |                                                                                                                                                |   |                      |        |             |
| ace Pla | 77/201<br>SK06 | 02 _                                  | Stonehaven Sheriff Court        |                                                                                                                                                |   |                      |        |             |
| 5 -     |                | Junic A                               | Drawing Title:                  |                                                                                                                                                |   |                      |        | ບັ          |
|         |                | ated<br>e 2016                        | Possible New First Floor Lavout |                                                                                                                                                |   |                      |        |             |